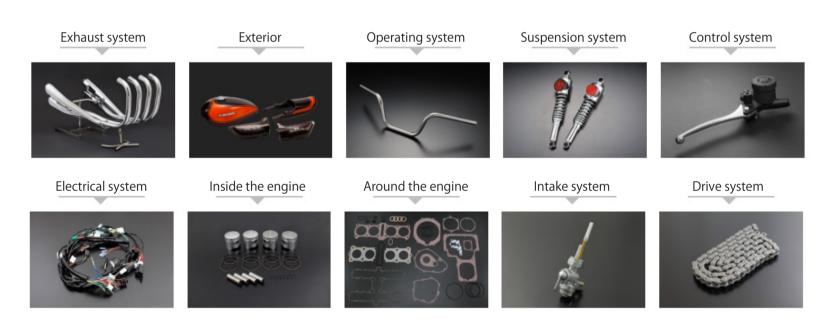

## Find Z1/Z2 parts

If you find the item you want, please proceed with the purchase procedure according to the cart displayed at the bottom of the screen.

Without any further tedious arrangement, it will be delivered to you at a later date.

Top > from car model > Z1/Z2 > Exhaust system (muffler, etc.) > Z1/Z2 4pcs muffler set

|                                                                                                                                                                              | [Instant delivery stock number 1-4]<br>Z1/Z2 4 muffler set<br>[Same day shipping for orders placed by 13:00]<br>Product number 86-360 |
|------------------------------------------------------------------------------------------------------------------------------------------------------------------------------|---------------------------------------------------------------------------------------------------------------------------------------|
|                                                                                                                                                                              | Price 198,000 yen (tax included)<br>Points1,980 points _                                                                              |
|                                                                                                                                                                              | Purchase number    1 •   * The number of stocks is based on the information at 10 am on the day                                       |
| ★ Can't find what you're searching for?                                                                                                                                      | Add to cart<br>buy now                                                                                                                |
| WorldShopping Available for international shipping by WorldShopping.   Add to Cart > How to use   > How to use > Privacy Policy   X Ignore WorldShopping service Add to Cart |                                                                                                                                       |